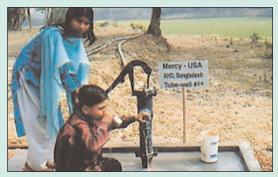

### Relief for Survivors of Cyclone Sidr in Bangladesh

A cyclone survivor in Bangladesh receiving food and clothing.

In November and December 2007, Mercy-USA for Aid and Development, through our local partner Assistance for Humanitarian Development (AHD), provided emergency relief to 3,535 families (approximately 22,324 people) in Bangladesh severely affected by Cyclone Sidr.

This project was implemented in the subdistricts of Patuakhali Sadar and Bauphal in Patuakhali District and in the Morelganj sub-district of Bagerhat District. Each family received clothing, one blanket and a food package containing 44 pounds of rice, 2.2 lb. of lentils, 1 liter of cooking oil and 2.2 lb. of salts.

Cyclone Sidr struck Bangladesh on November 15, 2007 with winds in excess of 150 miles per hour and a 16-foot tidal surge. This devastating storm, the worst to strike Bangladesh since 1991, killed about 3,500 people and left approximately three million others homeless.