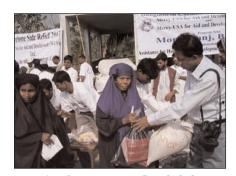

### Relief for Survivors of Cyclone Sidr in Bangladesh

A cyclone survivor in Bangladesh receiving food and clothing.

In November and December 2007, Mercy-USA for Aid and Development, through our local partner Assistance for Humanitarian Development (AHD), provided emergency relief to 3,535 families (approximately 22,324 people) in Bangladesh severely affected by Cyclone Sidr.

This project was implemented in the subdistricts of Patuakhali Sadar and Bauphal in Patuakhali District and in the Morelganj sub-district of Bagerhat District. Each family received clothing, one blanket and a food package containing 44 pounds of rice, 2.2 lb. of lentils, 1 liter of cooking oil and 2.2 lb. of salts.

Cyclone Sidr struck Bangladesh on November 15, 2007 with winds in excess of 150 miles per hour and a 16-foot tidal surge. This devastating storm, the worst to strike Bangladesh since 1991, killed about 3,500 people and left approximately three million others homeless.

A cyclone survivor in Bangladesh receiving clothing and a blanket for her family.