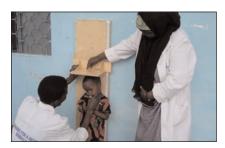

#### Saving Children and Women in Somalia with US Government and UNICEF Support

Mercy-USA staff checking the height of a child at our USAID-funded SFP Center in Buloburte, Somalia.

A young child being weighed at a Mercy-USA SFP Center in Somalia.