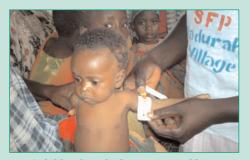

#### Saving Children and Women in Somalia with US Government and UNICEF Support

Mercy-USA staff checking the height of a child at our USAID-funded SFP Center in Buloburte, Somalia.

A young child being weighed at a Mercy-USA SFP Center in Somalia.