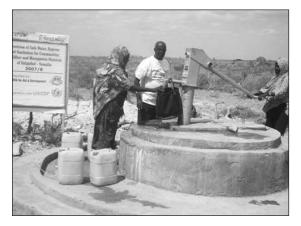

## Safe Drinking Water and Improved Sanitation in Somalia

One of 95 water wells completed by Mercy-USA.

From August to December 2007, Mercy-USA for Aid and Development, with UNICEF's support, dug eleven new wells and rehabilitated nine existing ones in the Galgadud region of central Somalia. This project is increasing access to safe water for 6,000 persons and over 500,000 livestock in eight villages of Eldher and Mesegawein Districts of Galgadud.

Since 1997, M-USA has played a vital role in providing safe drinking water in Somalia, digging and repairing 95 wells. Mercy-USA also continues to chlorinate over 100 water sources. Approximately 160,000 persons, as well as over one million livestock are benefiting from this safe water program. Many of the beneficiaries are pastoralists or agro-pastoralists and thus depend on raising and herding livestock to make their living and indeed for their very survival. M-USA plans to continue expanding this life-saving project to other regions of Somalia.