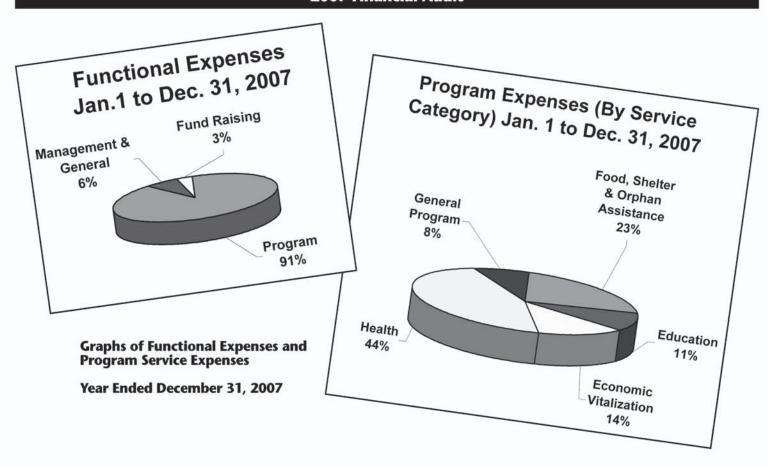

#### INDEPENDENT AUDITORS' REPORT

To the Board of Directors of Mercy-USA For Aid & Development, Inc. Plymouth, Michigan

We have audited the accompanying statement of financial position of Mercy-USA For Aid & Development, Inc. (a nonprofit organization) as of December 31, 2007 and 2006, and the related statement of activities, functional expenses and cash flows for the years then ended. These statements are the responsibility of the Organization's management. Our responsibility is to express an opinion on these financial statements based on our audit.

We conducted our audits in accordance with auditing standards generally accepted in the United States of America and the standards applicable to financial audits contained in Government States of America and the standards applicable to financial audits contained in Government Auditing Standards, issued by the Comptroller General of the United States. Those standards Auditing Standards, issued by the Comptroller General of the United States. Those standards from the plan and perform the audit to obtain reasonable assurance about whether the require that we plan and perform the audit to obtain reasonable assurance about whether the require that we plan and represent and fiscoloures in the financial statements. An audit also includes assessing the accounting principles used and significant estimates made by management, as well as evaluating the overall financial statement presentation. We believe that our audits provide a reasonable basis for our opinion.

In our opinion, the financial statements referred to above present fairly, in all material respects, the financial position of Mercy-USA For Aid & Development, Inc. as of December 31, 2007 and 2006 and the changes in its net assets and its cash flows for the years then ended in conformity with accounting principles generally accepted in the United States of America.

Our examination was made for the purpose of forming an opinion on the basic financial statements taken as a whole. The data contained in the supplemental statement is presented for purposes of additional analysis and is not a required part of the basic financial statements. Such information has been subjected to the auditing procedures applied in the audit of the basic inflammation that the procedure is a supplemental statements and, in our opinion, is fairly stated in all material respects in relation to the general purpose financial statements taken as a whole.

In accordance with Government Auditing Standards, we have also issued our report dated May 30, 2008 on our consideration of the Mercy-USA For Aid & Development, Inc.'s internal control over financial reporting and our tests of its compliance with certain provisions of laws, over financial reporting and our tests of its compliance with certain provisions of laws, regulations, contracts, and grants. The purpose of that report is to describe the scope of our testing of internal control over financial reporting and compliance and the results of that testing, and not to provide an opinion on the internal control over financial reporting or on compliance and not to provide an opinion on the internal control over financial reporting or on compliance. That report is an integral part of an audit performed in accordance with Government Auditing Standards and should be read in conjunction with this report in considering the results of our audit.

Alan ! young ; Asso. May 30, 2008

**Audit Letter from Certified Public** Accountants

TOTAL

2006

\$1,997,374

460,414 199,702

6,974 2,668,964

4,500