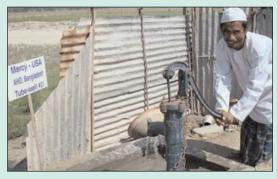

#### Aid and Reconstruction Assistance to Flood Survivors in Bangladesh

From November 2007 to February 2008, Mercy-USA for Aid and Development, through our local partner Assistance for Humanitarian Development (AHD), helped 285 families (about 1,800 persons) in Bangladesh severely affected by flooding to rebuild their lives. This project involved: the construction of ten new homes; the repair of 16 other homes, two orphanages, one school and one community institution; the digging of 55 water wells and the building of 102 sanitary latrines; and the distribution of 114 goats to 38 women and their families (3 goats per beneficiary) to help them to support themselves.

Severe flooding in the summer of 2007 displaced about 9 million people throughout Bangladesh. Approximately 1,000 persons, many of them children, drowned or died from waterborne illnesses.

A flood survivor in Bangladesh enjoying his new well.

A young boy in Bangladesh drinking water from his family's new well.